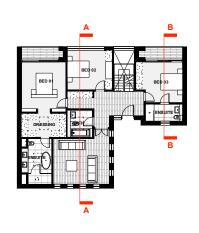

PROPOSED BASEMENT FLOOR PLAN 1:100 @ A3

PROPOSED GROUND FLOOR PLAN 1:100 @ A3

PROPOSED FIRST FLOOR PLAN 1:100 @ A3 PROPOSED GROUND FLOOR PLAN 1:100 @ A3