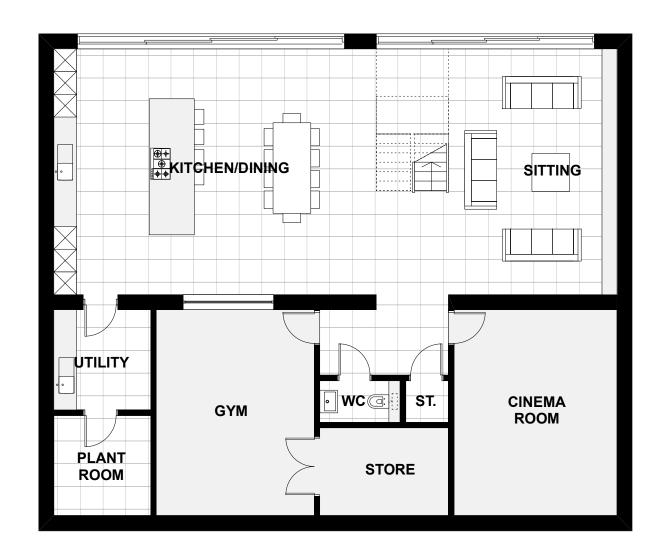

PROPOSED BASEMENT FLOOR PLAN 1:100 @ A3

PROPOSED GROUND FLOOR PLAN 1:100 @ A3

PROPOSED FIRST FLOOR PLAN 1:100 @ A3 PROPOSED GROUND FLOOR PLAN 1:100 @ A3