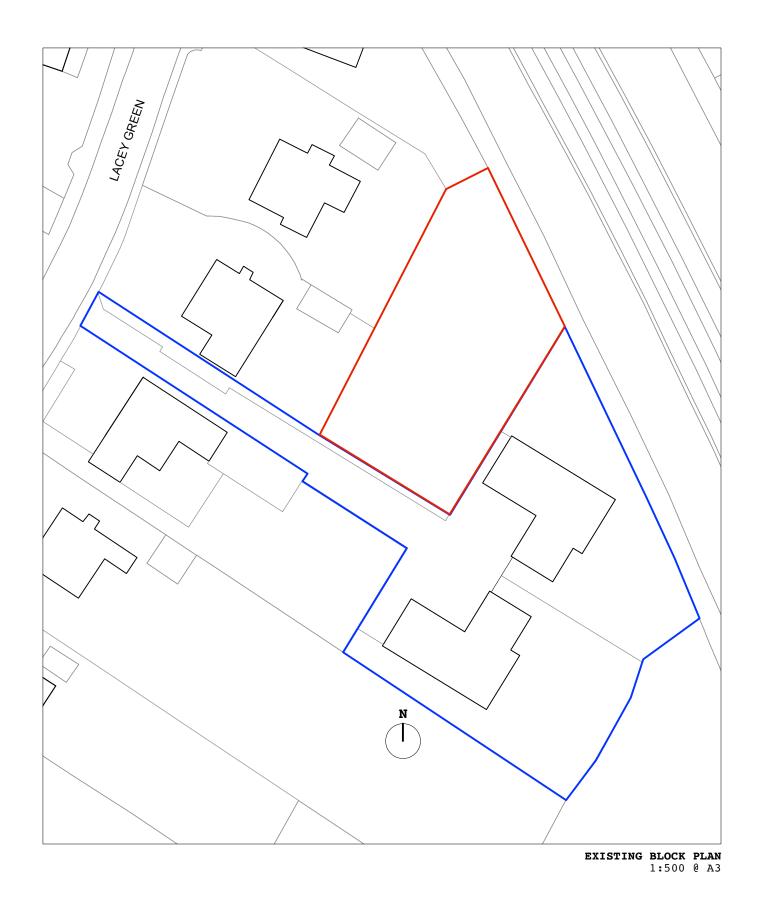

22/1445M THE OAKS, 108A, LACEY GREEN, WILMSLOW, SK9 4BN

































# 3

- 1. FACING BRICKWORK (GREY/BROWN COLOUR SPECIFICATION TBA)
  2. SMOOTH WHITE RENDER (SEPCIFICATION TBA)
  3. VERTICAL TIMBER CLADDING (NATURAL STAIN COLOUR TBA)
  4. SOLID TIMBER ENTRANCE DOOR (NATURAL STAIN COLOUR TBA)
  5. ALUMINIUM SPANDREL PANEL (COLOUR ANTHRACITE)
  6. ALUMINIUM FRAMED DOUBLE GLAZED WINDOWS (ANTHRACITE COLOUR SPECIFICATION TBA)
  7. ALUMINIUM FRAMED FULLY GLAZED SLIDING/FOLDING DOORS (ANTHRACITE COLOUR SPECIFICATION TBA)
  8. FRAMELESS GLASS RALUSTRADE
- FRAMELESS GLASS BALUSTRADE
- 9. ALUMINIUM RAINWATER GOODS (ANTHRACITE COLOUR SPECIFICATION TBA)
  10. ALUMINIUM CAPPING (ANTHRACITE COLOUR SPECIFICATION TBA)

|                    |            |                | CLIENT: ADAM JENKINS