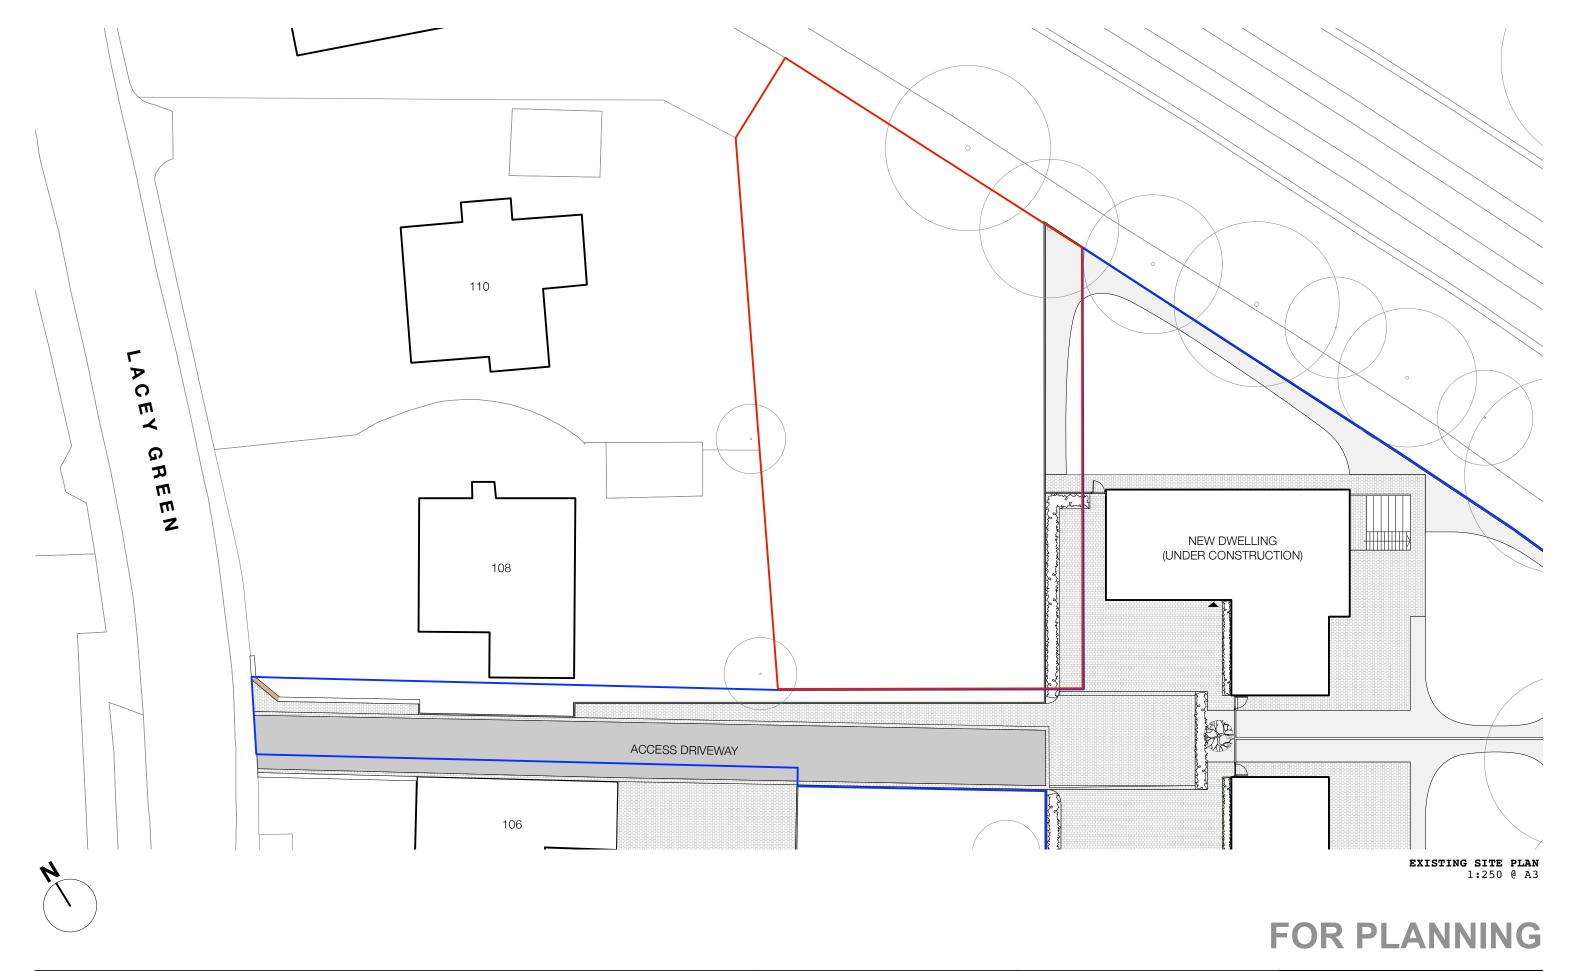

22/1445M THE OAKS, 108A, LACEY GREEN, WILMSLOW, SK9 4BN

































# 3

- 1. FACING BRICKWORK (GREY/BROWN COLOUR SPECIFICATION TBA)
  2. SMOOTH WHITE RENDER (SEPCIFICATION TBA)
  3. VERTICAL TIMBER CLADDING (NATURAL STAIN COLOUR TBA)
  4. SOLID TIMBER ENTRANCE DOOR (NATURAL STAIN COLOUR TBA)
  5. ALUMINIUM SPANDREL PANEL (COLOUR ANTHRACITE)
  6. ALUMINIUM FRAMED DOUBLE GLAZED WINDOWS (ANTHRACITE COLOUR SPECIFICATION TBA)
  7. ALUMINIUM FRAMED FULLY GLAZED SLIDING/FOLDING DOORS (ANTHRACITE COLOUR SPECIFICATION TBA)
  8. FRAMELESS GLASS RALUSTRADE
- FRAMELESS GLASS BALUSTRADE
- 9. ALUMINIUM RAINWATER GOODS (ANTHRACITE COLOUR SPECIFICATION TBA)
  10. ALUMINIUM CAPPING (ANTHRACITE COLOUR SPECIFICATION TBA)

|                    |            |                | CLIENT: ADAM JENKINS                                                        | A