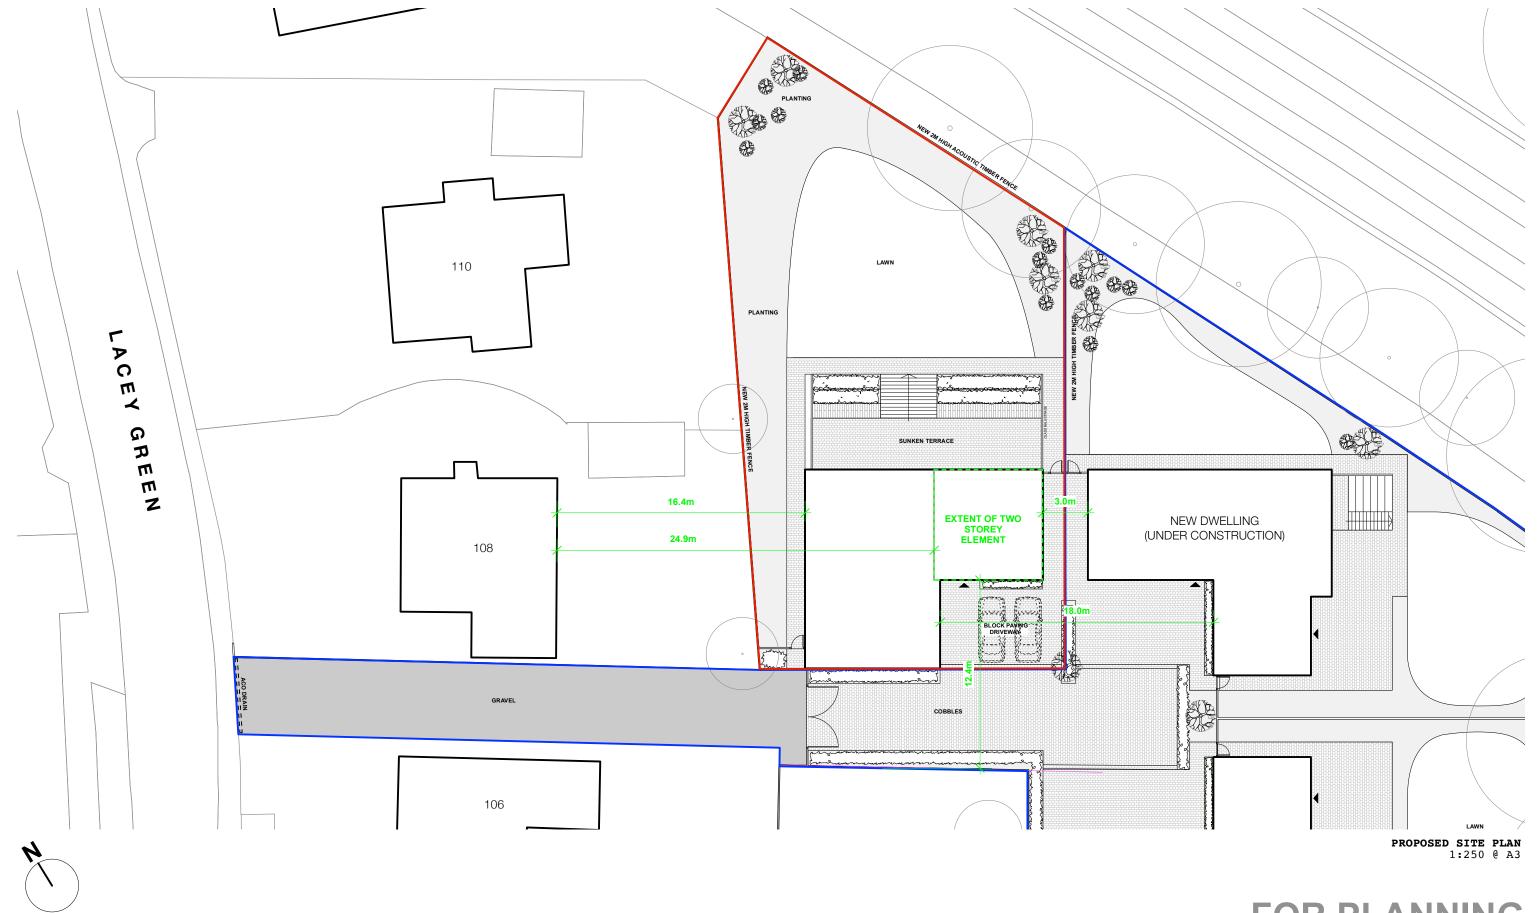

22/1445M THE OAKS, 108A, LACEY GREEN, WILMSLOW, SK9 4BN

































# 3

- 1. FACING BRICKWORK (GREY/BROWN COLOUR SPECIFICATION TBA)
  2. SMOOTH WHITE RENDER (SEPCIFICATION TBA)
  3. VERTICAL TIMBER CLADDING (NATURAL STAIN COLOUR TBA)
  4. SOLID TIMBER ENTRANCE DOOR (NATURAL STAIN COLOUR TBA)
  5. ALUMINIUM SPANDREL PANEL (COLOUR ANTHRACITE)
  6. ALUMINIUM FRAMED DOUBLE GLAZED WINDOWS (ANTHRACITE COLOUR SPECIFICATION TBA)
  7. ALUMINIUM FRAMED FULLY GLAZED SLIDING/FOLDING DOORS (ANTHRACITE COLOUR SPECIFICATION TBA)
  8. FRAMELESS GLASS RALUSTRADE
- FRAMELESS GLASS BALUSTRADE
- 9. ALUMINIUM RAINWATER GOODS (ANTHRACITE COLOUR SPECIFICATION TBA)
  10. ALUMINIUM CAPPING (ANTHRACITE COLOUR SPECIFICATION TBA)

|                    |            |                | CLIENT: ADAM JENKINS                                                        | AM