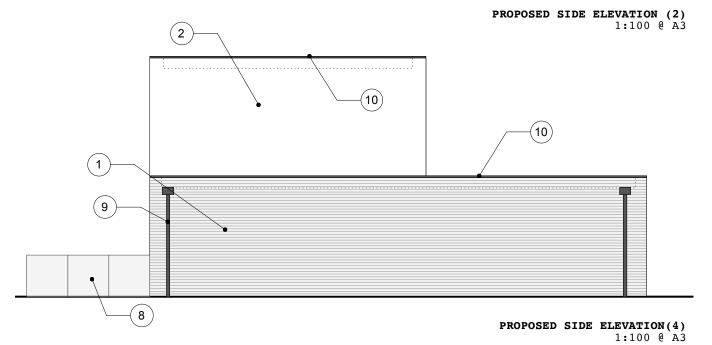

# 3

- 1. FACING BRICKWORK (GREY/BROWN COLOUR SPECIFICATION TBA)
  2. SMOOTH WHITE RENDER (SEPCIFICATION TBA)
  3. VERTICAL TIMBER CLADDING (NATURAL STAIN COLOUR TBA)
  4. SOLID TIMBER ENTRANCE DOOR (NATURAL STAIN COLOUR TBA)
  5. ALUMINIUM SPANDREL PANEL (COLOUR ANTHRACITE)
  6. ALUMINIUM FRAMED DOUBLE GLAZED WINDOWS (ANTHRACITE COLOUR SPECIFICATION TBA)
  7. ALUMINIUM FRAMED FULLY GLAZED SLIDING/FOLDING DOORS (ANTHRACITE COLOUR SPECIFICATION TBA)
  8. FRAMELESS GLASS RALUSTRADE
- FRAMELESS GLASS BALUSTRADE
- 9. ALUMINIUM RAINWATER GOODS (ANTHRACITE COLOUR SPECIFICATION TBA)
  10. ALUMINIUM CAPPING (ANTHRACITE COLOUR SPECIFICATION TBA)