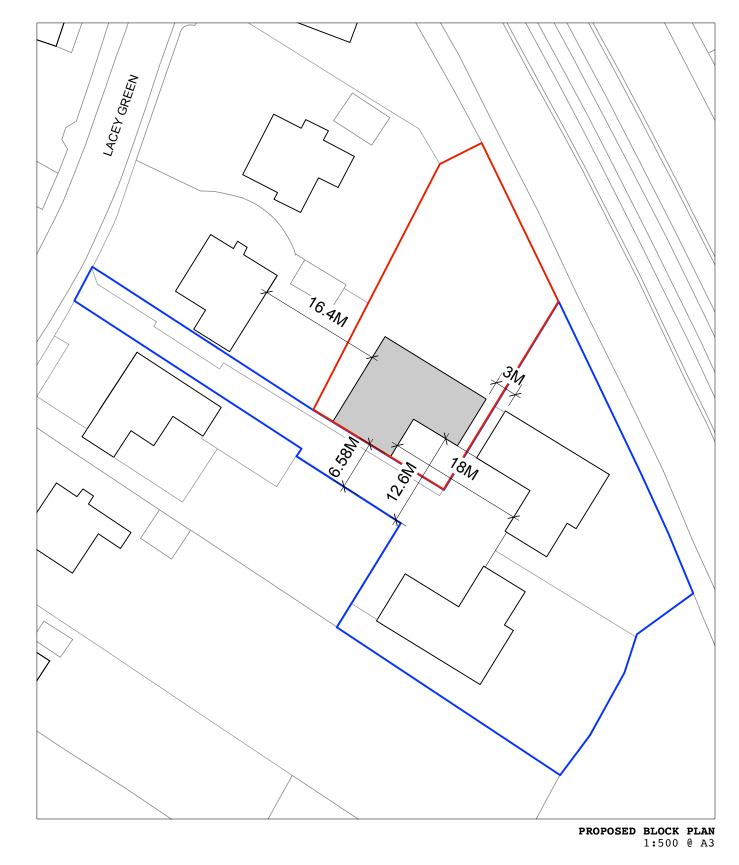

22/1445M THE OAKS, 108A, LACEY GREEN, WILMSLOW, SK9 4BN

































# 3

- 1. FACING BRICKWORK (GREY/BROWN COLOUR SPECIFICATION TBA)
  2. SMOOTH WHITE RENDER (SEPCIFICATION TBA)
  3. VERTICAL TIMBER CLADDING (NATURAL STAIN COLOUR TBA)
  4. SOLID TIMBER ENTRANCE DOOR (NATURAL STAIN COLOUR TBA)
  5. ALUMINIUM SPANDREL PANEL (COLOUR ANTHRACITE)
  6. ALUMINIUM FRAMED DOUBLE GLAZED WINDOWS (ANTHRACITE COLOUR SPECIFICATION TBA)
  7. ALUMINIUM FRAMED FULLY GLAZED SLIDING/FOLDING DOORS (ANTHRACITE COLOUR SPECIFICATION TBA)
  8. FRAMELESS GLASS RALUSTRADE
- FRAMELESS GLASS BALUSTRADE
- 9. ALUMINIUM RAINWATER GOODS (ANTHRACITE COLOUR SPECIFICATION TBA)
  10. ALUMINIUM CAPPING (ANTHRACITE COLOUR SPECIFICATION TBA)

|                    |            |                | CLIENT: ADAM JENKINS