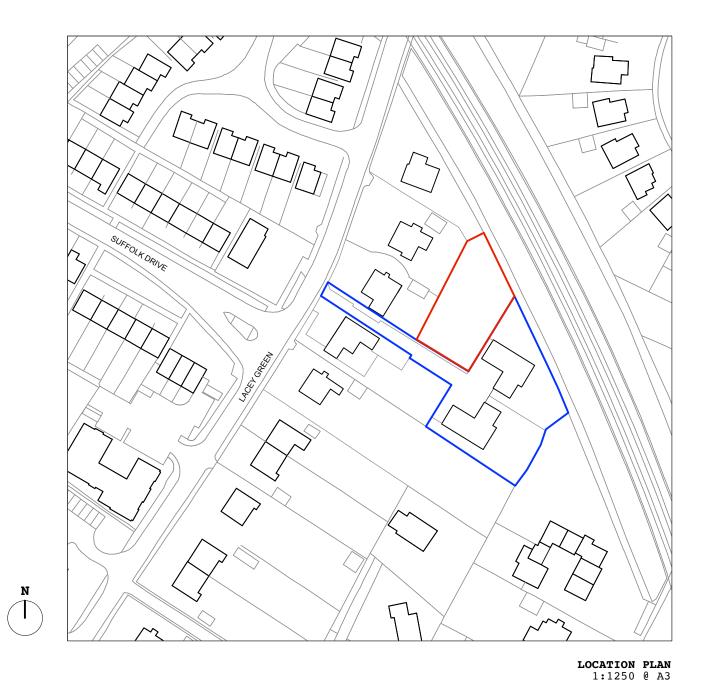

22/1445M THE OAKS, 108A, LACEY GREEN, WILMSLOW, SK9 4BN

































# 3

- 1. FACING BRICKWORK (GREY/BROWN COLOUR SPECIFICATION TBA)
  2. SMOOTH WHITE RENDER (SEPCIFICATION TBA)
  3. VERTICAL TIMBER CLADDING (NATURAL STAIN COLOUR TBA)
  4. SOLID TIMBER ENTRANCE DOOR (NATURAL STAIN COLOUR TBA)
  5. ALUMINIUM SPANDREL PANEL (COLOUR ANTHRACITE)
  6. ALUMINIUM FRAMED DOUBLE GLAZED WINDOWS (ANTHRACITE COLOUR SPECIFICATION TBA)
  7. ALUMINIUM FRAMED FULLY GLAZED SLIDING/FOLDING DOORS (ANTHRACITE COLOUR SPECIFICATION TBA)
  8. FRAMELESS GLASS RALUSTRADE
- FRAMELESS GLASS BALUSTRADE
- 9. ALUMINIUM RAINWATER GOODS (ANTHRACITE COLOUR SPECIFICATION TBA)
  10. ALUMINIUM CAPPING (ANTHRACITE COLOUR SPECIFICATION TBA)

|                    |            |                | CLIENT: ADAM JENKINS