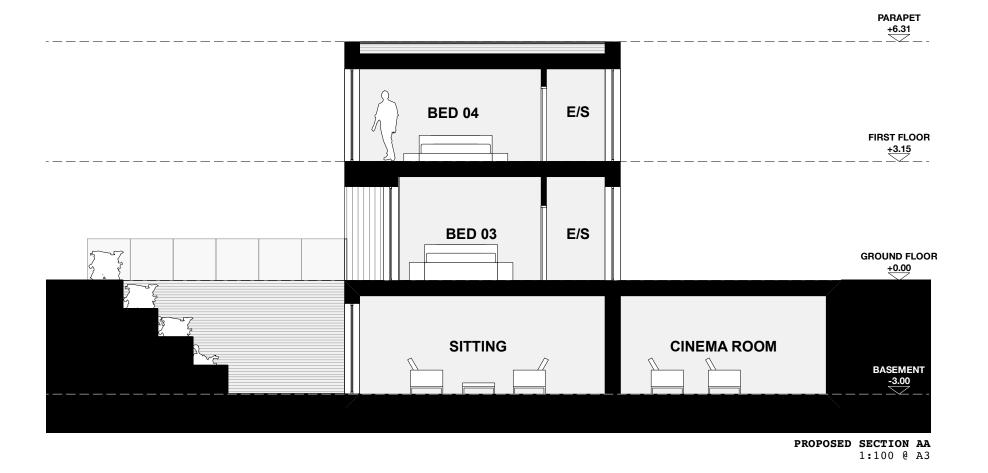

PROPOSED BASEMENT FLOOR PLAN 1:100 @ A3

PROPOSED GROUND FLOOR PLAN 1:100 @ A3

PROPOSED FIRST FLOOR PLAN 1:100 @ A3 PROPOSED GROUND FLOOR PLAN 1:100 @ A3