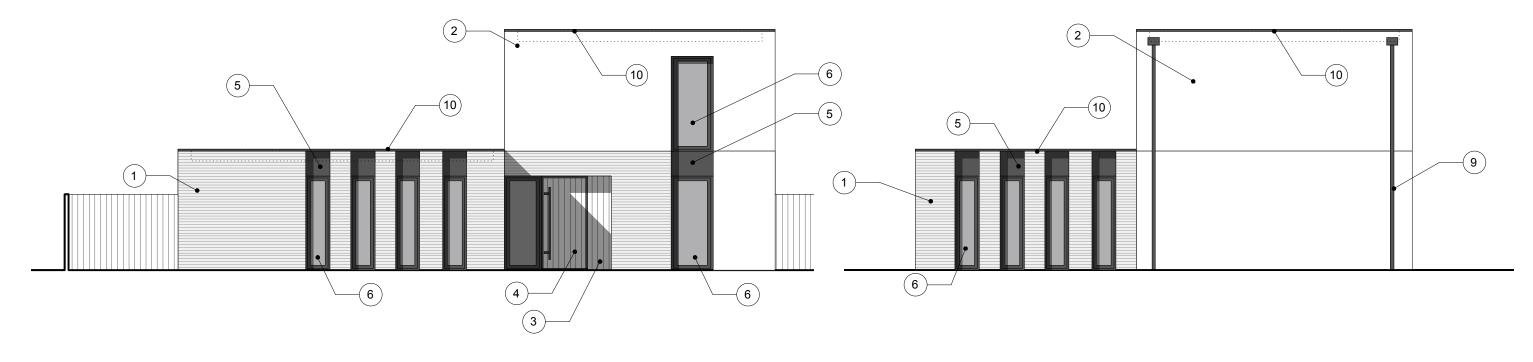

# 3

- 1. FACING BRICKWORK (GREY/BROWN COLOUR SPECIFICATION TBA)
  2. SMOOTH WHITE RENDER (SEPCIFICATION TBA)
  3. VERTICAL TIMBER CLADDING (NATURAL STAIN COLOUR TBA)
  4. SOLID TIMBER ENTRANCE DOOR (NATURAL STAIN COLOUR TBA)
  5. ALUMINIUM SPANDREL PANEL (COLOUR ANTHRACITE)
  6. ALUMINIUM FRAMED DOUBLE GLAZED WINDOWS (ANTHRACITE COLOUR SPECIFICATION TBA)
  7. ALUMINIUM FRAMED FULLY GLAZED SLIDING/FOLDING DOORS (ANTHRACITE COLOUR SPECIFICATION TBA)
  8. FRAMELESS GLASS RALUSTRADE
- FRAMELESS GLASS BALUSTRADE
- 9. ALUMINIUM RAINWATER GOODS (ANTHRACITE COLOUR SPECIFICATION TBA)
  10. ALUMINIUM CAPPING (ANTHRACITE COLOUR SPECIFICATION TBA)