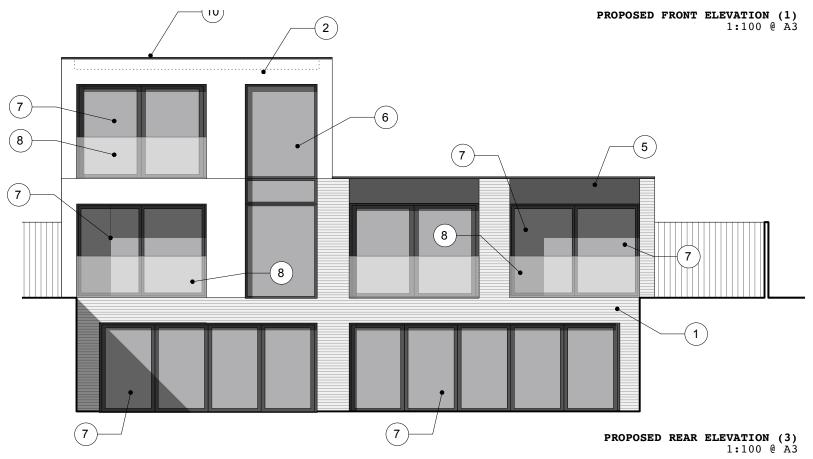

# 3

- 1. FACING BRICKWORK (GREY/BROWN COLOUR SPECIFICATION TBA)
  2. SMOOTH WHITE RENDER (SEPCIFICATION TBA)
  3. VERTICAL TIMBER CLADDING (NATURAL STAIN COLOUR TBA)
  4. SOLID TIMBER ENTRANCE DOOR (NATURAL STAIN COLOUR TBA)
  5. ALUMINIUM SPANDREL PANEL (COLOUR ANTHRACITE)
  6. ALUMINIUM FRAMED DOUBLE GLAZED WINDOWS (ANTHRACITE COLOUR SPECIFICATION TBA)
  7. ALUMINIUM FRAMED FULLY GLAZED SLIDING/FOLDING DOORS (ANTHRACITE COLOUR SPECIFICATION TBA)
  8. FRAMELESS GLASS RALUSTRADE
- FRAMELESS GLASS BALUSTRADE
- 9. ALUMINIUM RAINWATER GOODS (ANTHRACITE COLOUR SPECIFICATION TBA)
  10. ALUMINIUM CAPPING (ANTHRACITE COLOUR SPECIFICATION TBA)