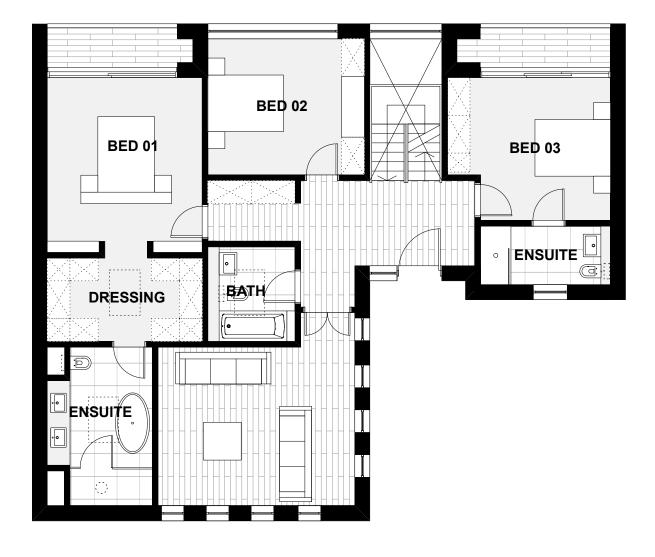

PROPOSED BASEMENT FLOOR PLAN 1:100 @ A3

PROPOSED GROUND FLOOR PLAN 1:100 @ A3

PROPOSED FIRST FLOOR PLAN 1:100 @ A3 PROPOSED GROUND FLOOR PLAN 1:100 @ A3